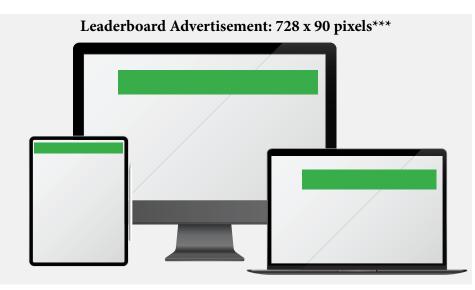

\*Publishing date for advertising, features and advertorials on the website. \*\*Print magazine mailing date to subscribers, affiliates and news stands.

RATES CONTACT US

| DIGITAL AD RATES        |                                                                                                                                                                                                             |                 |                                                                  |                              |
|-------------------------|-------------------------------------------------------------------------------------------------------------------------------------------------------------------------------------------------------------|-----------------|------------------------------------------------------------------|------------------------------|
| AD TYPE                 | DESCRIPTION                                                                                                                                                                                                 | RATE            | DISCOUNT*                                                        | SIZE**                       |
| Full digital ad package | <ul> <li>One header leaderboard ad and one sidebar inline ad viewable on all pages on the website for one month</li> <li>One page (400-500 words) advertorial with max two images</li> </ul>                | \$2,200         | 3 consecutivemoths \$6,099                                       | Leaderboar                   |
| Header leaderboard      | <ul> <li>One leaderboard advert on header for one month</li> <li>One of 5 ads on a 5 seconds per image slider</li> <li>The header ad will be seen from any page on the website</li> </ul>                   | \$600           | 3 consecutive months \$1,599                                     | 728 x 90 pixels Inline       |
| Sidebar rectangle       | <ul> <li>One rectangle advert on the side bar for one month</li> <li>There are multiple sidebar rectangle adverts</li> <li>The side bar rectangle ad can be viwed on 80% of the pages on website</li> </ul> | \$400           | 3 consecutive months \$1,099                                     | 300 x 250 pixels Advertorial |
| Advertorial             | <ul> <li>One page (400-500 words) + 2 images</li> <li>Half page (200-250 words) + 1 image</li> </ul>                                                                                                        | \$1200<br>\$700 | with print advertorial \$4,000<br>with print advertorial \$2,500 | 500 max words + 2 images     |

\*\*All files should be JPEG and not more than 150 KB.

\*\*\*The images are only to display the size of the advert on various screen sizes. Placements can be anywhere on the screen.

All digital ad files should be sent as JPEG and less than 150 KG in size. Advertorial copy should be sent in a word document accompanied by JPEG image(s) less than 150 KG. Print ad files ahould be sent as CMYK PDF files in high resolution.