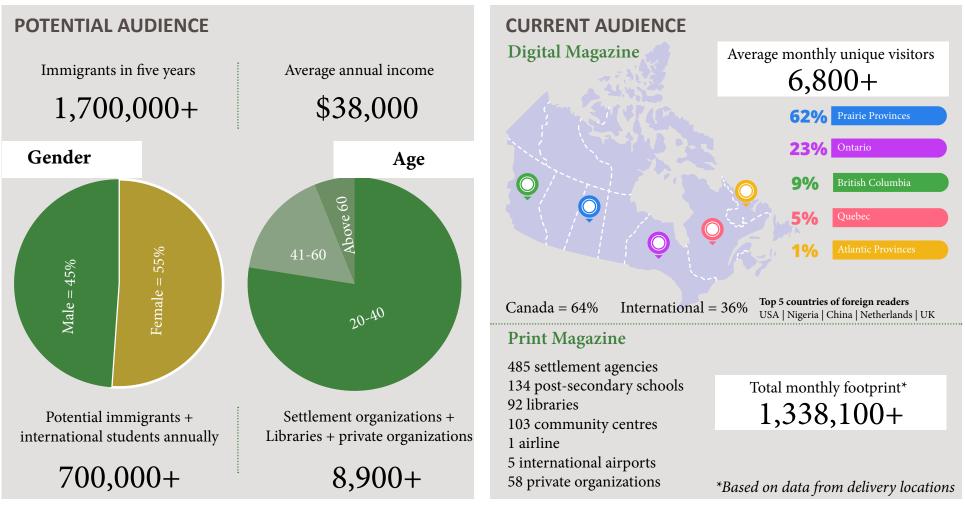

#### AUDIENCE

Immigrant Muse Magazine (IMM) is targeted at first-generation English speaking Canadian immigrants who have been in Canada for less than five years; and potential immigrants in the final stages of their immigration process. Host nationals also benefit from Immigrant Muse through our advocacy articles to learn about the practices and policies that affect immigrants in Canada.

IMM is distributed in print to immigrant settlement agencies, post-secondary distant learning institutions, libraries, and community centres in Canada, as well as to private organizations with a holistic Diversity, Equity, and Inclusion (DE&I) practices to empower their immigrant employees, clients and visitors.